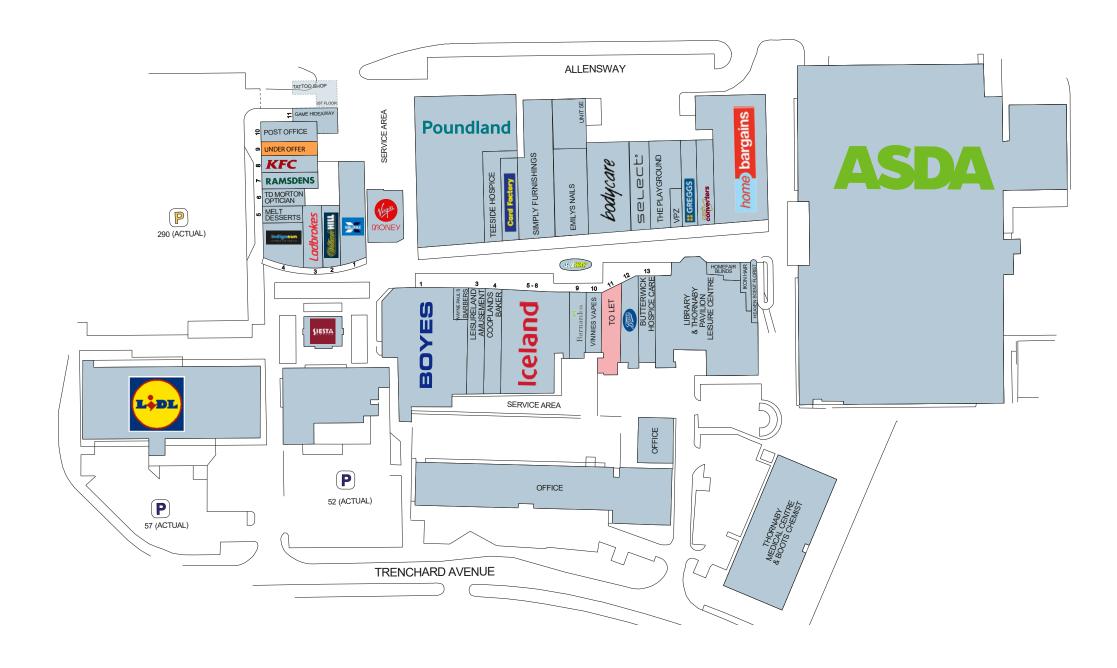

# 11 Wrightson House, Pavilion Shopping Centre, Thornaby, Stockton on Tees, TS17 9EP

Immediate viewing via Centre Manager Mark 07496 034418

- Busy shopping centre location with 800 free car parking spaces
- Close to Asda Supermarket
- Other occupiers include Indigo Sun, Bodycare, Select, Poundland, Greggs and Iceland
- 2023 footfall in excess of 5 million

#### Description

The unit is in a prime, mid-parade position in between Iceland and Asda and opposite Bodycare

#### Location - TS17 9EP

The Pavilion Shopping Centre is located in the heart of Thornaby, approximately 5 miles south west of Middlesbrough. The scheme boasts an attractive array of tenants including Asda, Boots, Iceland, Home Bargains, Card Factory, KFC, Ramsdens, Subway and Greggs alongside free shopper parking.