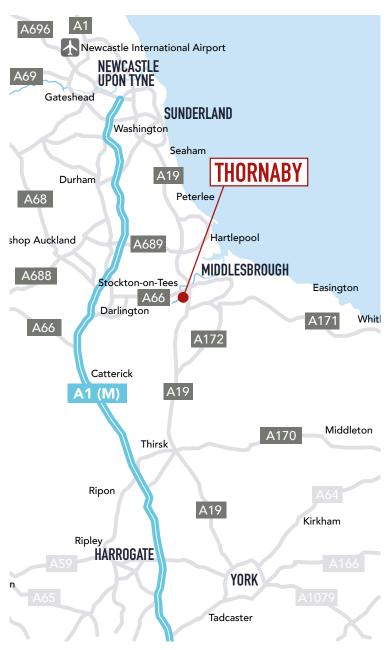

#### Location - TS17 9EP

The Pavilion Shopping Centre is located in the heart of Thornaby, approximately 5 miles south west of Middlesbrough. The scheme boasts an attractive array of tenants including Asda, Boots, Iceland, Home Bargains, Card Factory, KFC, Ramsdens, Subway and Greggs alongside free shopper parking.