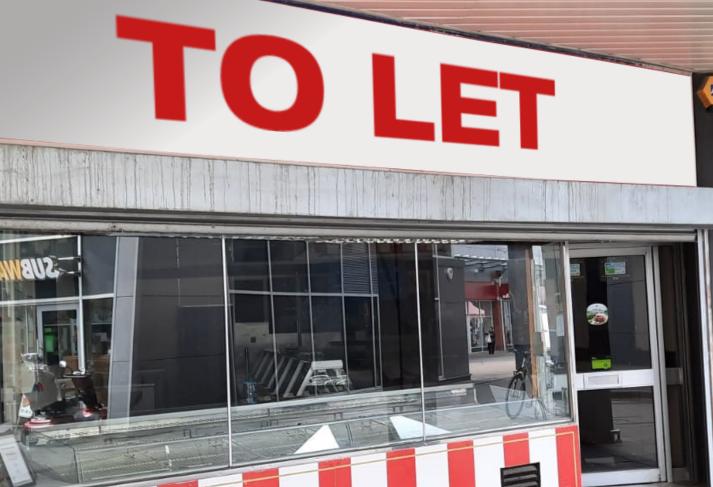

# TO LET

Ground floor retail store

1,364 sq.ft

(126.7 sq.m)

#### Description

The unit is in a prime, mid-parade position in between Iceland and Asda and opposite Bodycare